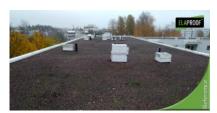

## Ballasted roof 2385 m<sup>2</sup> | Helsinki

## Arbejdserklæring

At the site, the mossy material was removed from the felt cover and the felt roof was washed. The penetrations were treated with ElaProof H with and ElaProof Base fabric before the coating work, made with isocynate-free ElaProof S.

## Vareoplysninger

Kunde: Helsinki City Housing Company

Mål: Block of flats

Adresse: Rekipellontie 10, 11 & 12, Helsinki, Finland

Materiale: Ballasted roof

Entreprenør: Suomen Polyureakatot Oy

Tilsynsførende: Heka Oy - Helsinki City Housing Company