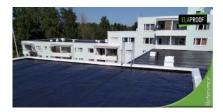

## Ballasted roof 2385 m<sup>2</sup> | Helsinki

## Arbejdserklæring

At the site, the mossy material was removed from the felt cover and the felt roof was washed. The penetrations were treated with ElaProof H with and ElaProof Base fabric before the coating work, made with isocynate-free ElaProof S.

## Vareoplysninger

Kunde: Helsinki City Housing Company

Mål: Block of flats

Adresse: Rekipellontie 10, 11 & 12, Helsinki, Finland

Materiale: Ballasted roof

Entreprenør: Suomen Polyureakatot Oy

Tilsynsførende: Heka Oy - Helsinki City Housing Company