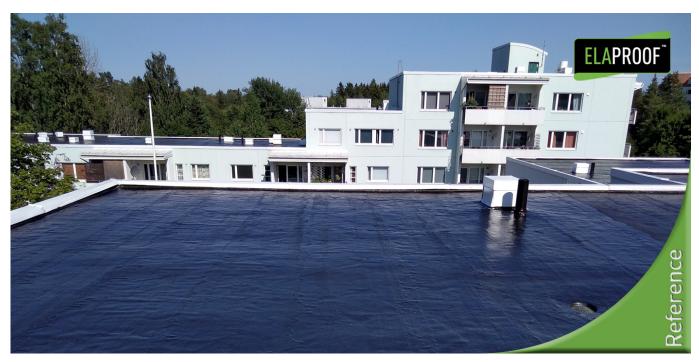

## Ballasted roof 2385 m<sup>2</sup> | Helsinki

## Arbejdserklæring

At the site, the mossy material was removed from the felt cover and the felt roof was washed. The penetrations were treated with ElaProof H with and ElaProof Base fabric before the coating work, made with isocynate-free ElaProof S.

## Vareoplysninger

Kunde: Helsinki City Housing Company

Mål: Block of flats

Adresse: Rekipellontie 10, 11 & 12, Helsinki, Finland

Materiale: Ballasted roof

Entreprenør: Suomen Polyureakatot Oy

Tilsynsførende: Heka Oy - Helsinki City Housing Company

Tid og sted: 06-07/2021 | Helsinki